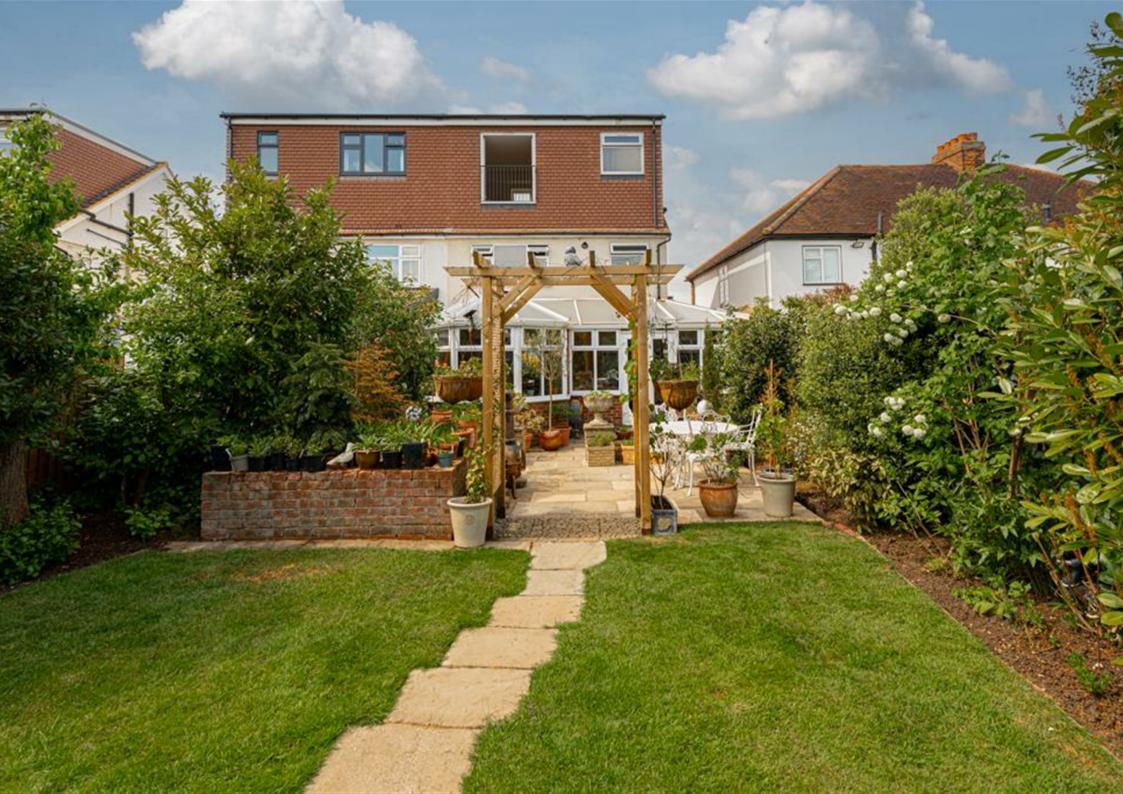

To the front of the property a brick block driveway provides parking for two cars and leads to a storage garage, while to the rear is a fantastic mature garden measuring 97ft in length.

Early viewing essential. Sole agents.