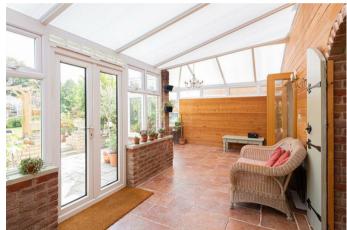

The property offers a bright and spacious lounge / dining room with double doors to a conservatory which spans the width of the house.

A charming farmhouse style kitchen has been doubled in size with an extension to the side and has a large utility room off it.