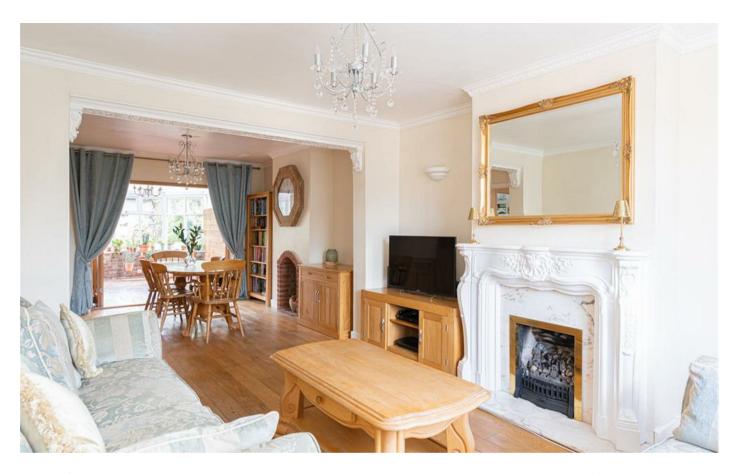

The property offers a bright and spacious lounge / dining room with double doors to a conservatory which spans the width of the house.

A charming farmhouse style kitchen has been doubled in size with an extension to the side and has a large utility room off it.