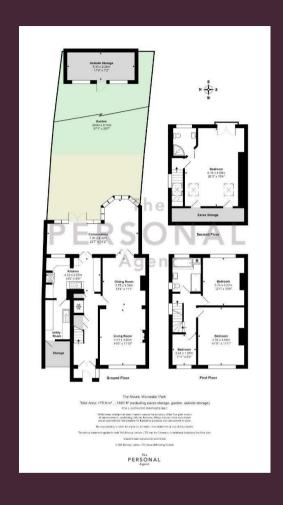

The property offers a bright and spacious lounge / dining room with double doors to a conservatory which spans the width of the house.

A charming farmhouse style kitchen has been doubled in size with an extension to the side and has a large utility room off it.

To the first floor are two very spacious double bedrooms and one single bedroom opposite a stylish and contemporary family bathroom.

The top floor is occupied by the impressive Master bedroom which has an ensuite shower room and a Juliette balcony with a stunning suburban view.

To the front of the property a brick block driveway provides parking for two cars and leads to a storage garage, while to the rear is a fantastic mature garden measuring 97ft in length.

Early viewing essential. Sole agents.