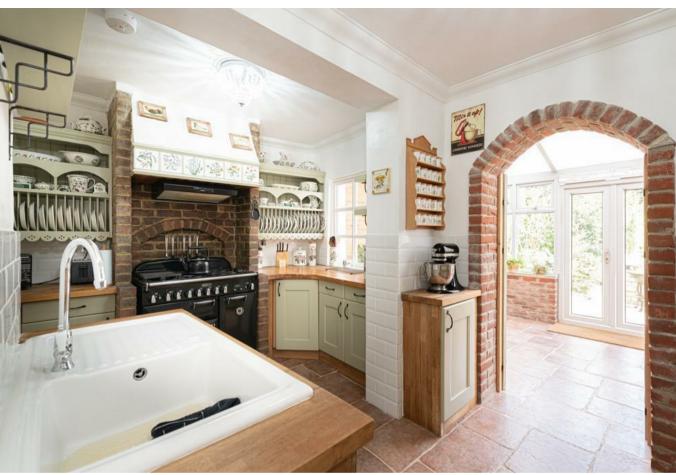

The property offers a bright and spacious lounge / dining room with double doors to a conservatory which spans the width of the house.

A charming farmhouse style kitchen has been doubled in size with an extension to the side and has a large utility room off it.