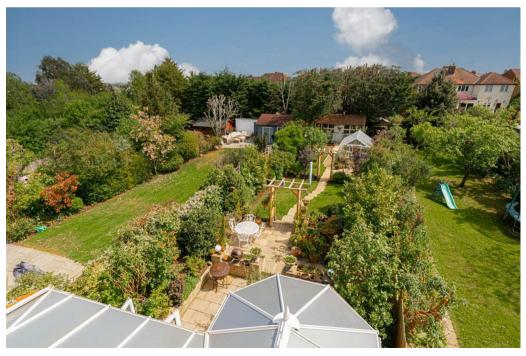

To the front of the property a brick block driveway provides parking for two cars and leads to a storage garage, while to the rear is a fantastic mature garden measuring 97ft in length.

Early viewing essential. Sole agents.