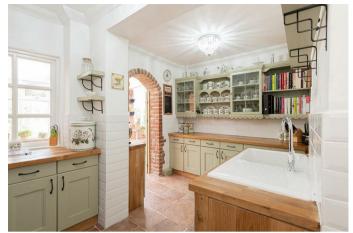

The property offers a bright and spacious lounge / dining room with double doors to a conservatory which spans the width of the house.

A charming farmhouse style kitchen has been doubled in size with an extension to the side and has a large utility room off it.